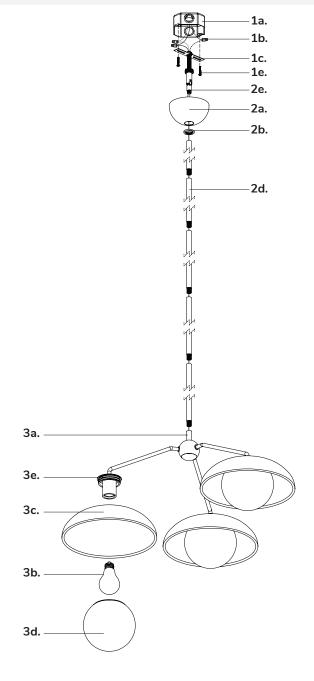

## ASSEMBLY INSTRUCTIONS

### Step 1

Remove fixture from its original package.

Remove the mounting plate (1c) from within the canopy (2a) by loosening the mounting collar nut (2b).

### Step 3

Attach mounting plate (1c) to electrical junction box (1a) using junction box screws provided (1e) in hardware package.

# Step 4

Determine hanging height of fixture by securing rods (2d) to swivel (2e) and fixture (3a) after feeding fixture wires through rods.

Make proper electrical connections (black to hot "L", white to neutral "N", ground to "GND") with wire nuts (1b) provided in hardware package.

Attach canopy (2a) to mounting plate (1c) by threading mounting collar nut (2b) onto swivel (2e).

Place shade (3c) onto fixture socket (3e) and install the recommended lamp (3b) (not provided) (referred on the socket label for maximum wattage and type) to fixture socket. Attach glass (3d) to shade (3c) by threading clockwise.